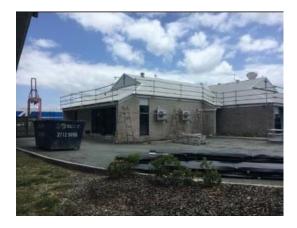

## Fishermans' Island

The Brisbane Centre is within the Port of Brisbane complex and leased from POBL.

The building was due for major roof repairs and the work was scheduled for late November and December by POBL.

As well as replacing the roof and gutters, the solar panels had to be removed, cleaned and reinstated.

While the work was in progress the doors were closed for workplace health and safety reasons.

However, the online shop continued to operate through the assistance of Brisbane Marine Pilots who provided some temporary accommodation.

The Centre reopened on 7<sup>th</sup> December.